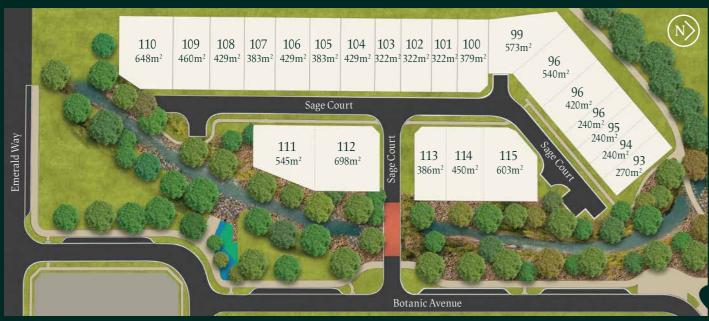

Soure ascended...

to your private enclave

and natural heart.

Tree

From any one of the front gardens, the natural heart of Nadair is just steps away.

Tree-lined kickabout spaces and sunny open lawns... all connected with spacious walk-ways that go with the flow alongside the natural, linear creek... leading you to the skillion shelter, kids playground and family BBQ facilities. All the ingredients for an engaging community lifestyle if ever there was one.