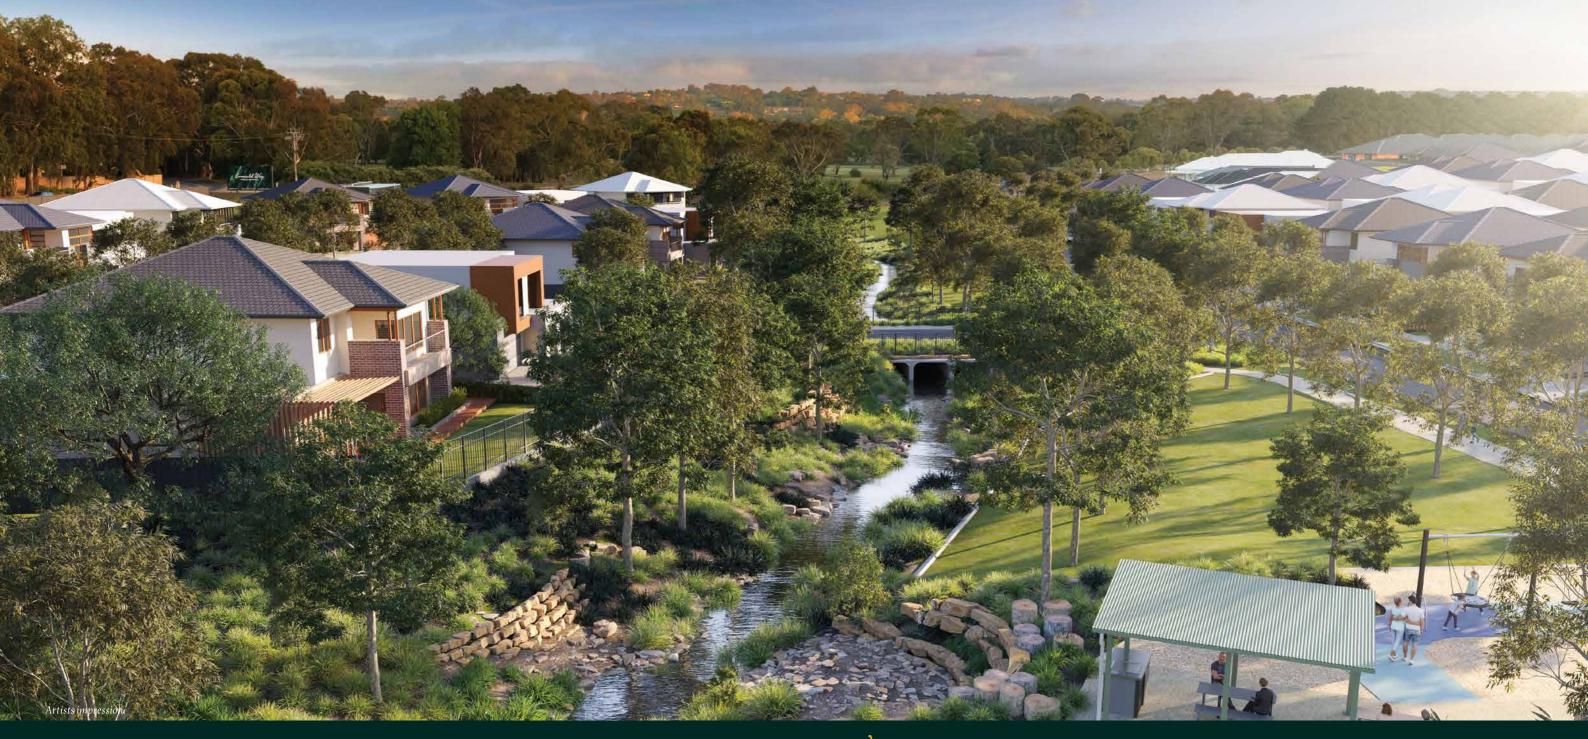

Soure ascended...

to your private enclave

and natural heart.

Tree

From any one of the front gardens, the natural heart of Nadair is just steps away.

Tree-lined kickabout spaces and sunny open lawns... all connected with spacious walk-ways that go with the flow alongside the natural, linear creek... leading you to the skillion shelter, kids playground and family BBQ facilities. All the ingredients for an engaging community lifestyle if ever there was one.